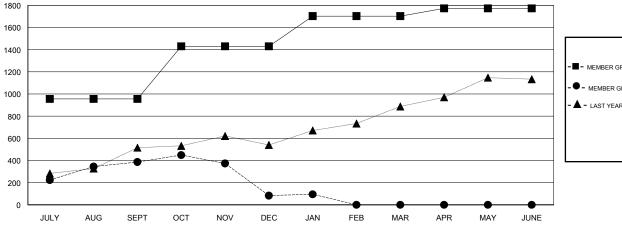

## LOCATION NEPAL

**GMT CA** 

| Clubs                 |               |           |               | Members               |                           |                         |                                              |
|-----------------------|---------------|-----------|---------------|-----------------------|---------------------------|-------------------------|----------------------------------------------|
| RESULTS FOR 2018-2019 |               |           |               | RESULTS FOR 2018-2019 |                           |                         |                                              |
| QUARTER               | NEW CLUB GOAL | NEW CLUBS | DROPPED CLUBS | QUARTER               | MEMBER GROWTH NET<br>GOAL | MEMBER GROWTH<br>ACTUAL | DROPPED MEMBERS ACTUAL (including transfers) |
| JULY/AUG/SEPT         | 25            | 19        | 2             | JULY/AUG/SEPT         | 955                       | 636                     | 241                                          |
| OCT/NOV/DEC           | 10            | 4         | 12            | OCT/NOV/DEC           | 475                       | 221                     | 521                                          |
| JAN/FEB/MAR           | 5             | 1         | 0             | JAN/FEB/MAR           | 272                       | 118                     | 93                                           |
| APR/MAY/JUNE          | 0             | 0         | 0             | APR/MAY/JUNE          | 70                        | 0                       | 0                                            |

### GOALS AND ACTUAL NEW CLUBS CUMULATIVE

| -■- MEMBER GROWTH NET GOAL        |  |
|-----------------------------------|--|
| - ● - MEMBER GROWTH ACTUAL        |  |
| - ▲ - LAST YEAR MEMBERSHIP ACTUAL |  |
|                                   |  |
|                                   |  |
|                                   |  |