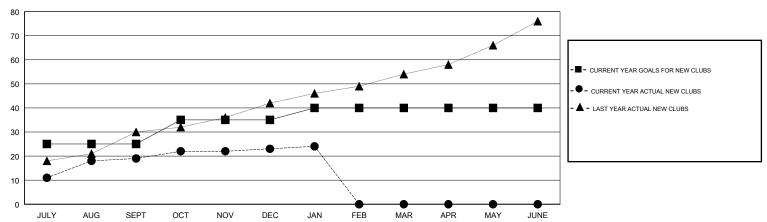

## LOCATION NEPAL

**GMT CA** 

| Clubs                 |               |           |               | Members               |                           |                         |                                              |
|-----------------------|---------------|-----------|---------------|-----------------------|---------------------------|-------------------------|----------------------------------------------|
| RESULTS FOR 2018-2019 |               |           |               | RESULTS FOR 2018-2019 |                           |                         |                                              |
| QUARTER               | NEW CLUB GOAL | NEW CLUBS | DROPPED CLUBS | QUARTER               | MEMBER GROWTH NET<br>GOAL | MEMBER GROWTH<br>ACTUAL | DROPPED MEMBERS ACTUAL (including transfers) |
| JULY/AUG/SEPT         | 25            | 19        | 2             | JULY/AUG/SEPT         | 955                       | 636                     | 241                                          |
| OCT/NOV/DEC           | 10            | 4         | 12            | OCT/NOV/DEC           | 475                       | 221                     | 521                                          |
| JAN/FEB/MAR           | 5             | 1         | 0             | JAN/FEB/MAR           | 272                       | 118                     | 93                                           |
| APR/MAY/JUNE          | 0             | 0         | 0             | APR/MAY/JUNE          | 70                        | 0                       | 0                                            |